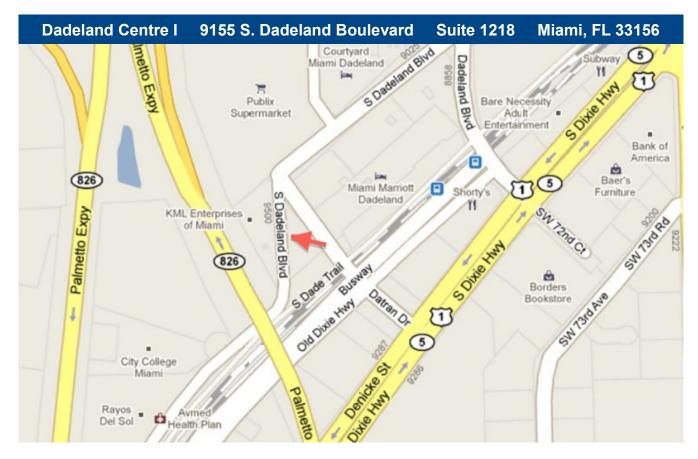

## From I-95

Take I-95 until it ends and turns into US-1. Take US-1 South past Coconut Grove and South Miami. Make a RIGHT on S. Kendall Drive. Pass Dadeland Mall on your RIGHT and make a LEFT turn onto Dadeland Boulevard. Stay in the RIGHT hand land and keep to the RIGHT. Take your first RIGHT onto S. Dadeland Boulevard. Stay in the RIGHT lane. Publix will be on your right. There is a traffic light straight ahead. The parking garage for Dadeland Centre I, 9155 S. Dadeland Boulevard, will be directly ahead and can only be accessed from the right lane after you pass through the intersection.

## From South Dade

Take US-1 North past Pinecrest until you reach the Dadeland/Kendall area. Take a LEFT onto Datran Drive. Stay in the LEFT lane as you pass under the MetroRail bridge. Dadeland Centre I is the yellow building next to Publix. Instead of going straight into the Publix parking lot from the left lane make a slight LEFT at the traffic light at the intersection of Datran Drive and S. Dadeland Boulevard directly into the Parking Garage for Dadeland Centre I, 9155 S. Dadeland Boulevard.

## From the Palmetto/826

Take the Palmetto South and Exit at SW 88th Street/Kendall Drive. Go East on N. Kendall Drive. Take a RIGHT at Dadeland Boulevard. Stay in the RIGHT hand land and keep to the RIGHT. Take your first RIGHT onto S. Dadeland Boulevard. Stay in the RIGHT lane. Publix will be on your right. There is a traffic light straight ahead. The parking garage for Dadeland Centre I, 9155 S. Dadeland Boulevard, will be directly ahead and can only be accessed from the right lane after you pass through the intersection.